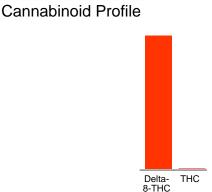

## Cannabinoid Profile by HPLC

0.00%

Calculated THC Yield

0.00%

Calculated CBD Yield

| Cannabinoid                                       | % wt             | mg/g  |
|---------------------------------------------------|------------------|-------|
| Delta-8-THC                                       | 95.04            | 950.4 |
| THC                                               | 0.0              | 0.0   |
| Total Cannabinoids                                | 95.04            | 950.4 |
| Calculated THC Yield                              | 0.00             | 0.00  |
| Calculated CBD Yield                              | 0.00             | 0.00  |
| Calculated Maximum THC Yield = THC + 0.877 * THCA |                  |       |
| Calculated Maximum CBD Yield = CB                 | D + 0.877 * CBDA |       |

95.04

0.0

95.04%

**Total Cannabinoids** 

Marin Analytics, LLC 250 Bel Marin Keys Blvd, Suite D4 Novato, CA 94949

415-936-6477 / sarabiancalana1@gmail.com

Sara Bianacalana
Chief Scientist

This sample has been tested by Marin Analytics, LLC using valid testing methodologies and a quality system. Values reported relate only to the sample tested. Marin Analytics, LLC makes no claims as to the efficacy, safety or other risks associated with any detected or non-detected levels of any compounds reported herein. This Certificate shall not be reproduced except in full, without the written approval of Marin Analytics, LLC.