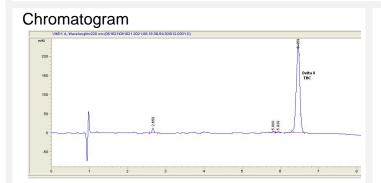

## Cannabinoid Profile by HPLC

0.00%

Calculated THC Yield

0.00%

Calculated CBD Yield

| Cannabinoid                                       | % wt             | mg/g  |
|---------------------------------------------------|------------------|-------|
| Delta-8-THC                                       | 95.04            | 950.4 |
| THC                                               | 0.0              | 0.0   |
| Total Cannabinoids                                | 95.04            | 950.4 |
| Calculated THC Yield                              | 0.00             | 0.00  |
| Calculated CBD Yield                              | 0.00             | 0.00  |
| Calculated Maximum THC Yield = THC + 0.877 * THCA |                  |       |
| Calculated Maximum CBD Yield = CB                 | D + 0.877 * CBDA |       |